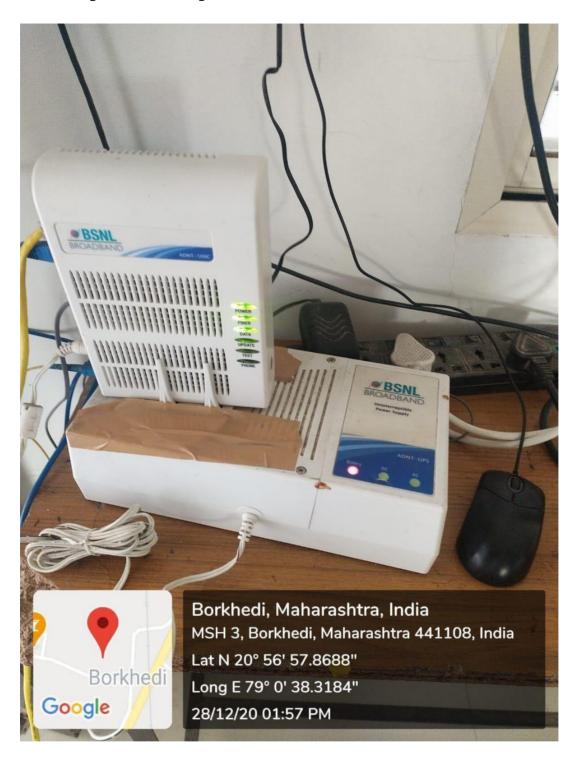

### **Internet pronet Wi-Fi points**

PRINCIPAL
KAMLA NEHRU COLLEGE OF PHARMACI
BUTIBORI, NAGPUR-441108